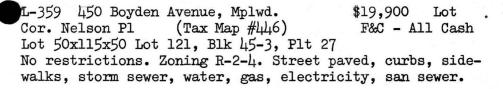

LR:LDS 762-6400 7006006/1005007 (10-50-50 o.a.a.) Owner:Carl L. Becker by:Eleonore R. Croot, Guardian,766-/ 0474.

Lot.450 Boyden Ave., Mplwd. Vacant Land \$19,900

#7460--10/13/76 Sold by L. Stratton. Selling price \$18,000